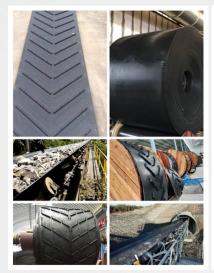

## WHY CHOOSE PLYCON CONVEYOR BELT INDUSTRY?

Bridging consistently quality consciousness, committed effort, and dedicated service to give customers total value for their money.

Quality- Plycon Conveyor Belts made with stringent quality controls, ensuring Durability & long-life.

Reliability- Plycon belts are designed to perform consistently in various applications and environments

By choosing PLYCON, clients can expect top-notch conveyor belts, expert support, and a commitment to Quality and Innovation.