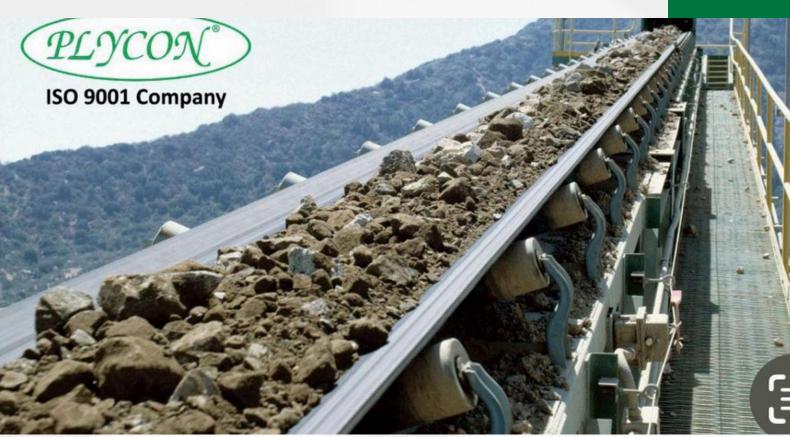

## WHY CHOOSE PLYCON CONVEYOR BELT INDUSTRY?

Bridging consistently quality consciousness, committed effort, and dedicated service to give customers total value for their money.

Quality- Plycon Conveyor Belts made with stringent quality controls, ensuring Durability & long-life.

Reliability- Plycon belts are designed to perform consistently in various applications and environments

By choosing PLYCON, clients can expect top-notch conveyor belts, expert support, and a commitment to Quality and Innovation.